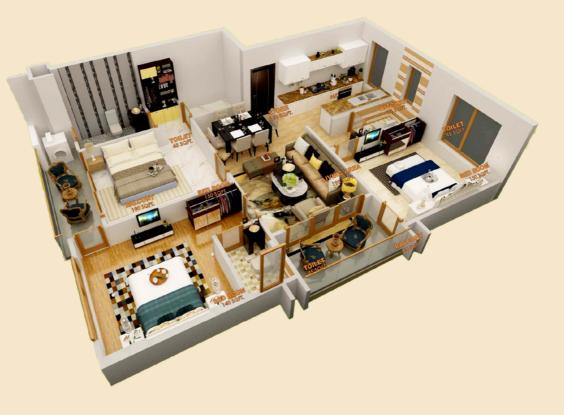

all citizens).

The project is a blend of beautifully designed **51** high end luxury residential units ranging from **Studio Apartments** to **3BHK Duplex** constructed units in Sanjauli area of Shimla connected by Shimla Bypass highway surrounded by the Asia's largest green cover of reserve forests.

The **DREAM HOMES** are being developed by very promising and emerging real estate developer **M/s. HOUSING INFRA PROJECTS PRIVATE LIMITED** led by Managing Director Mr. Jatinder Verma a qualified professional having experience of 11 year in the real estate sector and has already developed 3 projects at various locations in Himachal Pradesh. The project has two side connectivity with best road network and having space for every required amenity of best living.











## 3BHK FLOOR PLAN



## 2BHK FLOOR PLAN

### DUPLEX





## **5 STAR SPECIFICATION OF** DREAM HOME SHIMLA HILLS

#### LIVING & DINNING ROOM

 Flooring and Skirting: Premium Wood Flooring Wall Finishes: All the surfaces of Walls and Ceilings shall be finished with O.B.D Ceiling False Down Cieling

#### **WOOD WORK**

- Chowkhats :Himalayan Ceder Wood
- All Doors: 1003 Boiling Water Proofs Flush Do ors
- Extras: Cupboards I Dressings

#### TOILETS

- Flooring: Cat Eye Pre Polished Granite
- Wall: Finished Ceramic Tiles
- Ceilings: All the Surfaces shall be finished with O.B.D
- Fittings: C Fittings, Chinaware Fix tures

#### **KITCHEN**

- Flooring and Skirting: 24"x 24" Vitrified Tiles
- Wall Finishes: Ceramic Tiles
- all Finishes. Ceilings: All the Surface of Walls and Ceilings shall be finished with O.B.D C