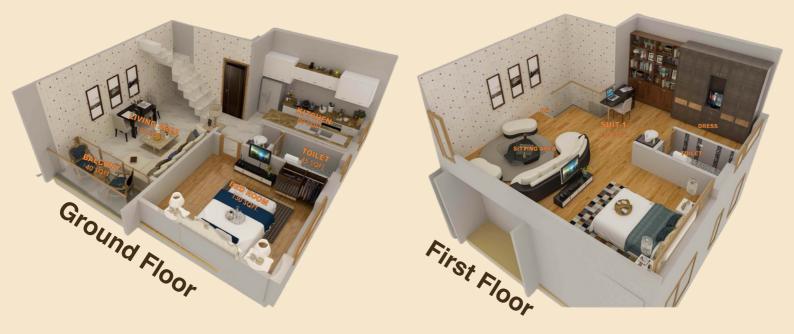

lend of beautifully designed **51** high end luxury residential units ranging from **Studio Apartments** to **3BHK Duplex** constructed units in Sanjauli area of Shimla connected by Shimla Bypass highway surrounded by the Asia's largest green cover of reserve forests.

The **DREAM HOMES** are being developed by very promising and emerging real estate developer **M/s. HOUSING INFRA PROJECTS PRIVATE LIMITED** led by Managing Director Mr. Jatinder Verma a qualified professional having experience of 11 year in the real estate sector and has already developed 3 projects at various locations in Himachal Pradesh. The project has two side connectivity with best road network and having space for every required amenity of best living.











## 3BHK FLOOR PLAN



## 2BHK FLOOR PLAN

### DUPLEX





## **5 STAR SPECIFICATION OF** DREAM HOME SHIMLA HILLS

#### LIVING & DINNING ROOM

 Flooring and Skirting: Premium Wood Flooring Wall Finishes: All the surfaces of Walls and Ceilings shall be finished with O.B.D Ceiling False Down Cieling

#### **WOOD WORK**

- Chowkhats :Himalayan Ceder Wood
- All Doors: 1003 Boiling Water Proofs Flush Do ors
- Extras: Cupboards I Dressings

#### TOILETS

- Flooring: Cat Eye Pre Polished Granite
- Wall: Finished Ceramic Tiles
- Ceilings: All the Surfaces shall be finished with O.B.D
- Fittings: C Fittings, Chinaware Fix tures

#### **KITCHEN**

- Flooring and Skirting: 24"x 24" Vitrified Tiles
- Wall Finishes: Ceramic Tiles
- all Finishes. Ceilings: All the Surface of Walls and Ceilings shall be finished with O.B.D Counter Pre-Polish Grantite
- Stora